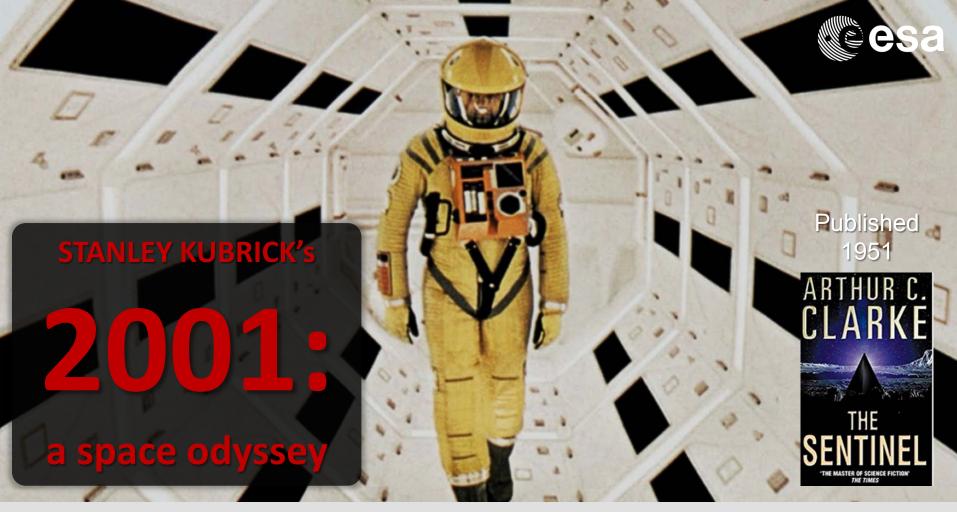

# Visions for the Future

Courtesy Arthur Clarke & Stanley Kubrick

14

### Science Fiction 1968 HAL 9000