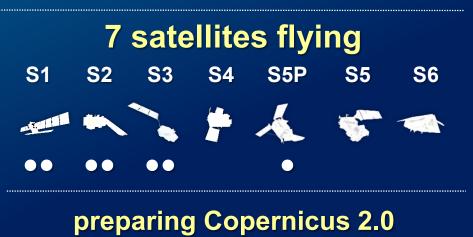

### Copernicus – establishing global leadership in EO

> 175.000
registered users
= tip of the iceberg

Atmosphere

Ocean

Climate D

Disaster Security

( 150 TB satellite data distributed per day

**full, free & open** data policy