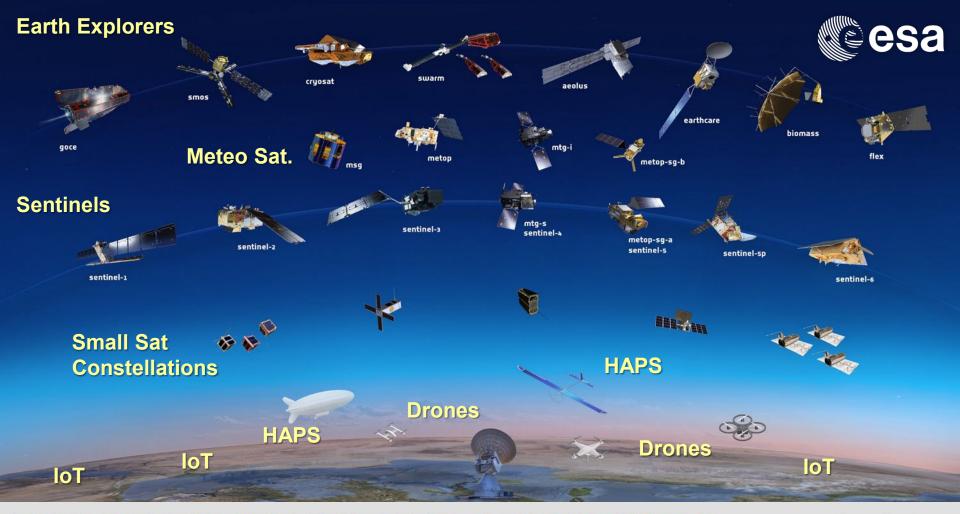

## Integrating EO in a global web of inter-connected smart sensors

### More Eyes in the Sky