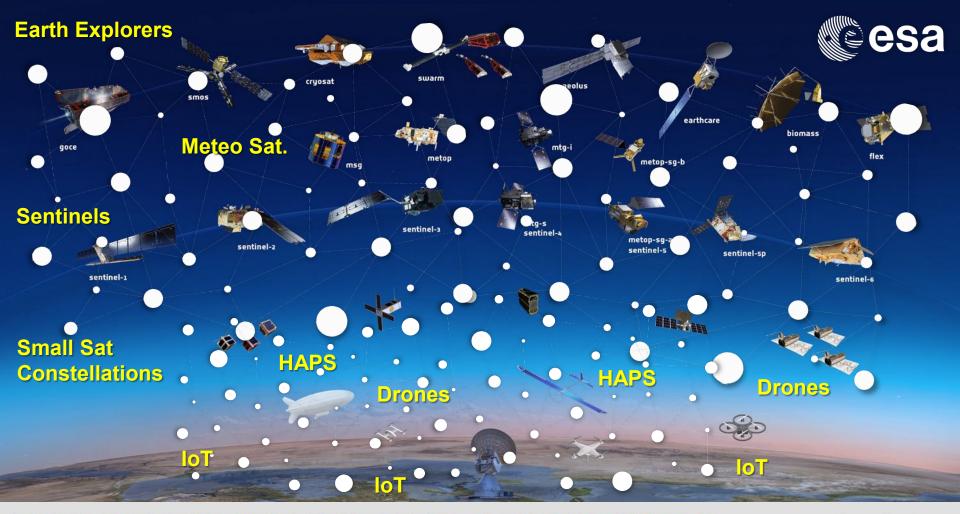

s in the Sky





#### © Euroconsult Database, 2017

#### \_\_ FT ▶ 55 ➡ + FT ➡ ⊆ T FT FT \_ 58 ₩ ₩ ₩ №

### Towards real-time HD Video





### Increasing use of AI for EO

Sentinel-1 as seen by AI deepart.io

## Al Renaissance

- Gaming (Chess, Jeopardy, GO)
- New fields: painting, music, driving
- Classification capabilities (ImageNet)
- Enables automatic data fusion at global scale



### Al moving to the Edge







#### 

## FutureEO – bringing EO into the 21<sup>th</sup> Century



#### Hardware







HAPS

#### Operations

Increased Data Diversity & Volumes



EO AFRICA



#### Software Machine Learning



Artificial Intelligence Data Analytics Internet of Things



= \$\$ 🖬 🖕 \$\$ 🖛 ++ \$\$ 🚍 🔚 = \$\$ \$\$ \$\$ \$\$ = = \$\$ = \$\$ 🖬 \$\$ = \$\$ \$\$ \$\$ \$\$ \$\$ \$\$ \*\* \$



#### = II 🖕 == + II == 🚝 == II II == = 📰 🛶 🔯 II == 🖬 🖽 💥 🛀 [M

#### **Future Visions at Phi Week**





### CIMON Digital Assistant on ISS

#### = 88 ba 22 = + 88 = ½ = 2 88 88 = 2 28 a ba 88 = 10

#### **Future Visions at Phi Week**





### CIMON Digital Assistant on ISS

#### = 88 ba 22 = + 88 = ½ = 2 88 88 = 2 28 a ba 88 = 10

# Best wishes for inspiring Phi week