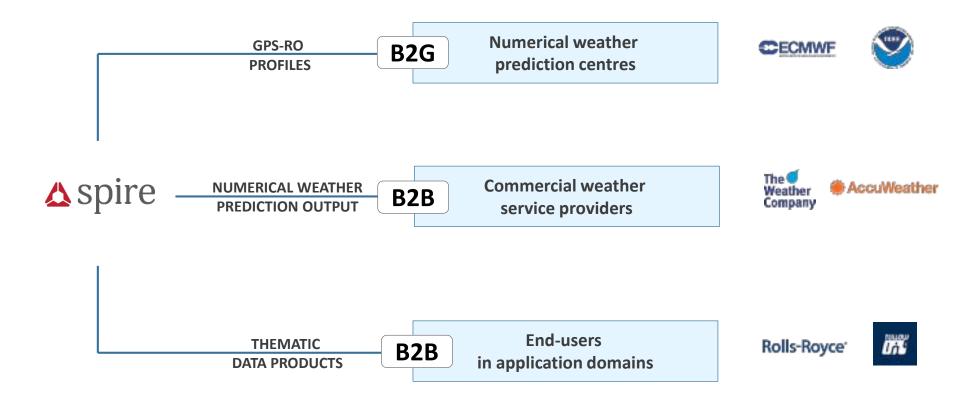

### B2B or B2G Business Models for a player like Spire

#### **PRODUCT**

#### **TARGET CUSTOMERS**