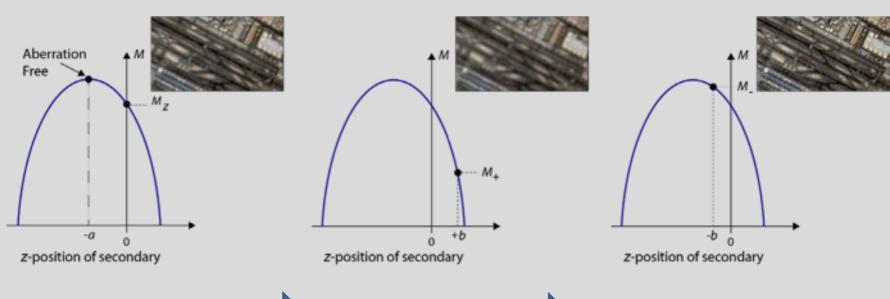

#### For telescope designs that open out in space

**3 Measurements** 

Fit parabolic curve I

**Correct mirror placement** 